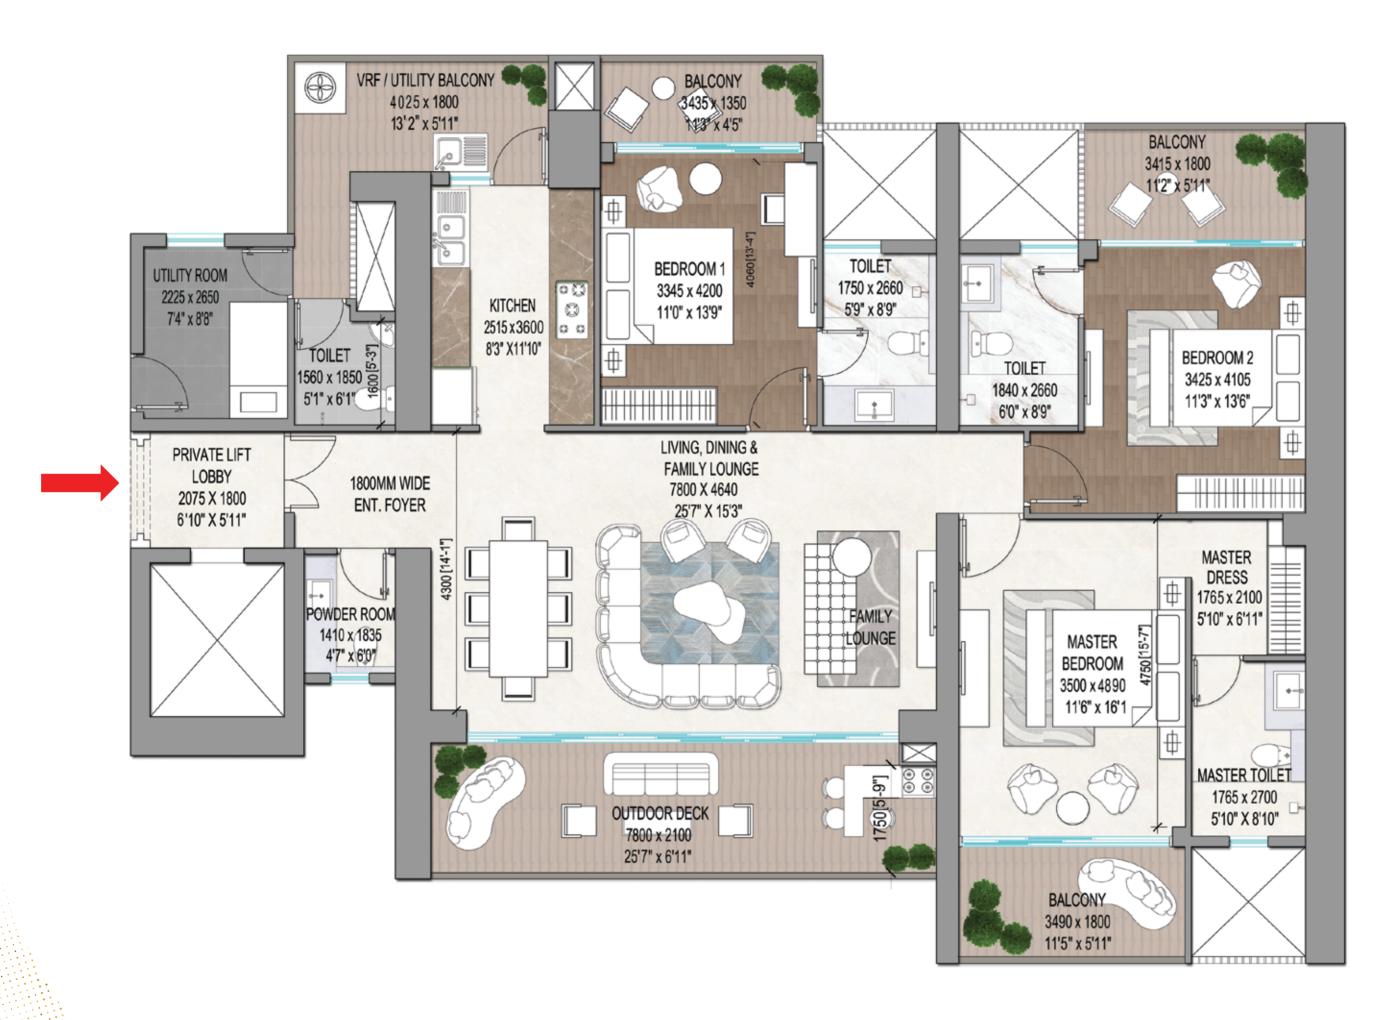

#### 4.5 BHK 2 TO A CORE

ENTRANCE FOYER + LIVING + DINING & FAMILY LOUNGE KITCHEN + POWDER ROOM + PUJA MASTER BEDROOM + JUNIOR MASTER BEDROOM 2 BEDROOMS + 4 TOILETS + UTILITY ROOM

#### 3.5 BHK 3 TO A CORE

PRIVATE LIFT + ENTRANCE FOYER LIVING + DINING & FAMILY LOUNGE + KITCHEN POWDER ROOM + MASTER BEDROOM + 2 BEDROOMS 3 TOILETS + UTILITY ROOM