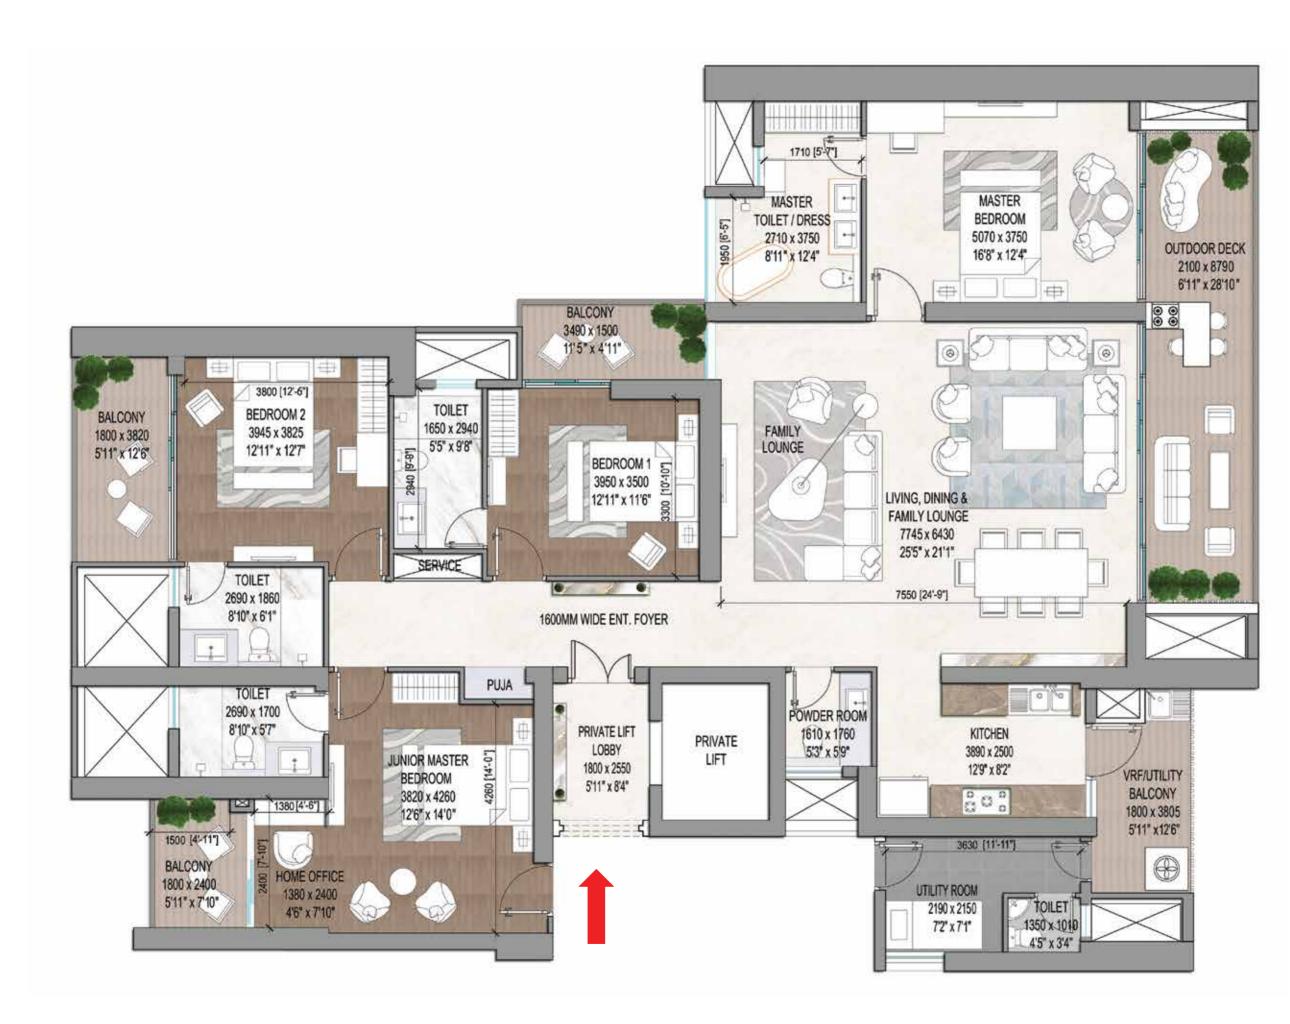

#### 4.5 BHK 2 TO A CORE

ENTRANCE FOYER + LIVING + DINING & FAMILY LOUNGE KITCHEN + POWDER ROOM + PUJA MASTER BEDROOM + JUNIOR MASTER BEDROOM 2 BEDROOMS + 4 TOILETS + UTILITY ROOM