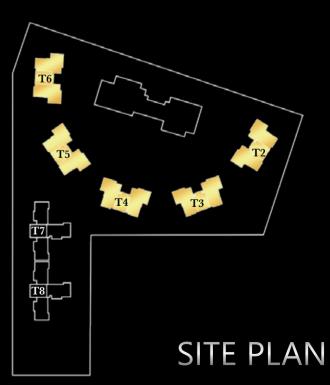

#### CLUBHOUSE (A)

| RAISED PLANTERS WITH LUSH      | T2 - 4.5 BHK | T7 - 3.5 BHK |
|--------------------------------|--------------|--------------|
| PLANTING & GREEN WALL          | T3 - 4.5 BHK | T8 - 3.5 BHK |
| TABLE TENNIS & FOOSBALL TABLES | T4 - 4.5 BHK |              |
| FLOOR CHESS BOARDS             | T5 - 4.5 BHK |              |
| OUTDOOR LIBRARY                | T6 - 4.5 BHK |              |
|                                |              |              |

#### TOWER KEY PLAN