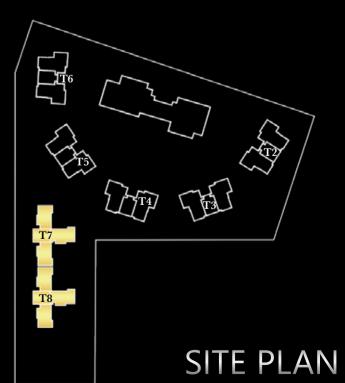

#### CLUBHOUSE (A)

| RAISED PLANTERS WITH LUSH      | T2 - 4.5 BHK | T7 - 3.5 BHK |
|--------------------------------|--------------|--------------|
| PLANTING & GREEN WALL          | T3 - 4.5 BHK | T8 - 3.5 BHK |
| TABLE TENNIS & FOOSBALL TABLES | T4 - 4.5 BHK |              |
| FLOOR CHESS BOARDS             | T5 - 4.5 BHK |              |
| OUTDOOR LIBRARY                | T6 - 4.5 BHK |              |
|                                |              |              |