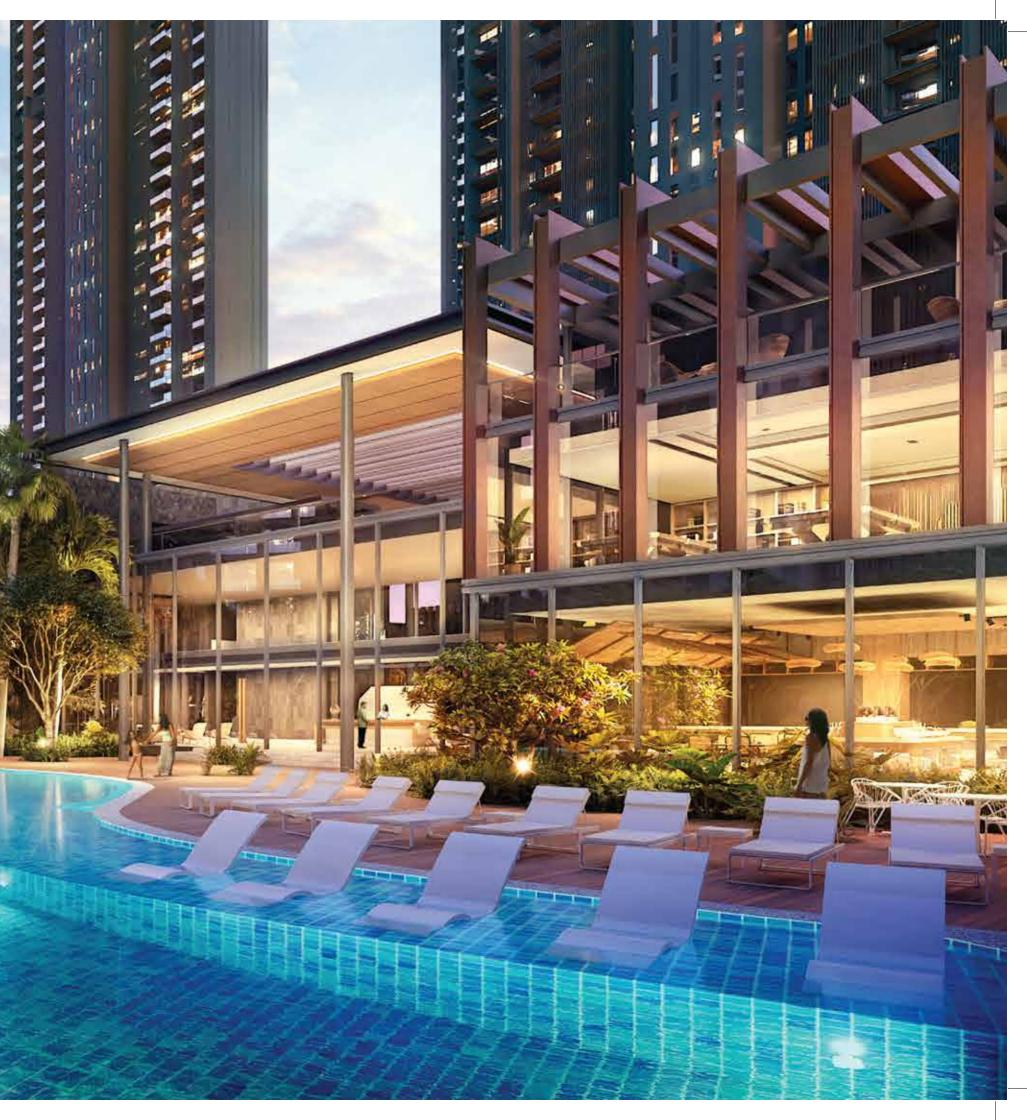

#### CITYSCAPE OASIS. LAGOON POOL SANCTUARY.

• LAP POOL • KID'S POOL • LEISURE POOL • HEATED POOL • KID'S WATER PLAY • SWIMMING POOL

4