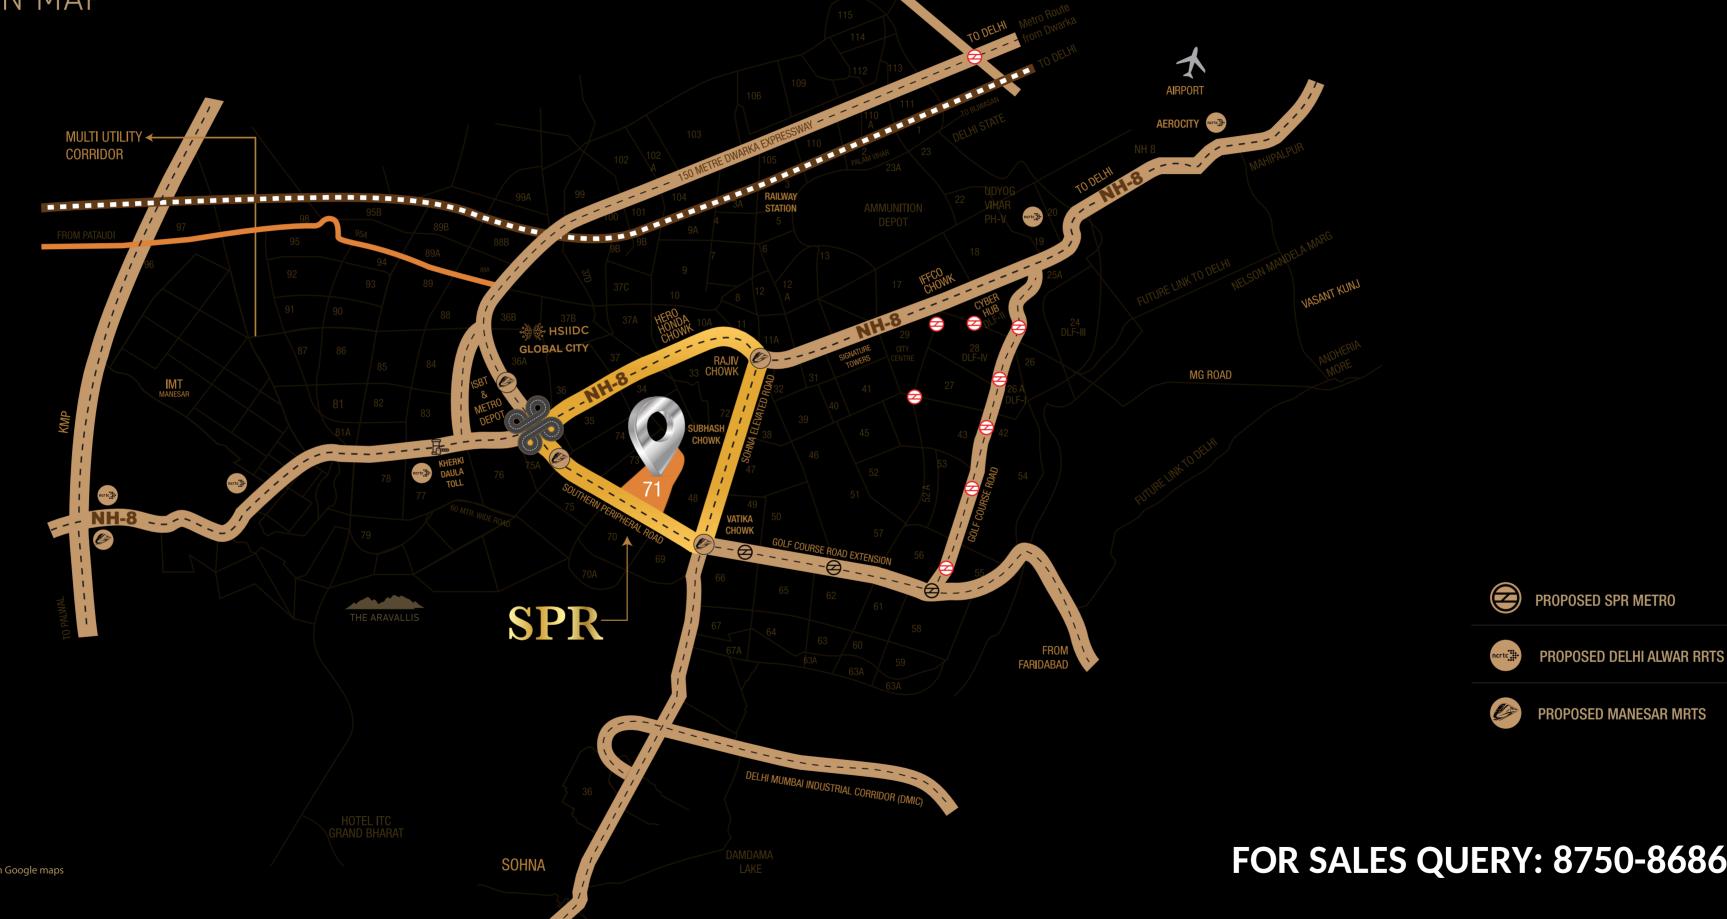

# Navigate the Highway to Convenience.

In the heart of GURUGRAM, Sector 71, lies our esteemed project. This vibrant sector has captured the spotlight, buzzing with excitement due to its expansive road networks, ongoing infrastructure enhancements and active involvement of real estate developers. Positioned centrally, it offers easy access to premier schools, hospitals, hotels, convention centres, IT hubs and malls, adding to its allure and charm. Your life here gets very well connected through 5 major road networks.

## LOCATION MAP

Map shown here is based upon Google maps