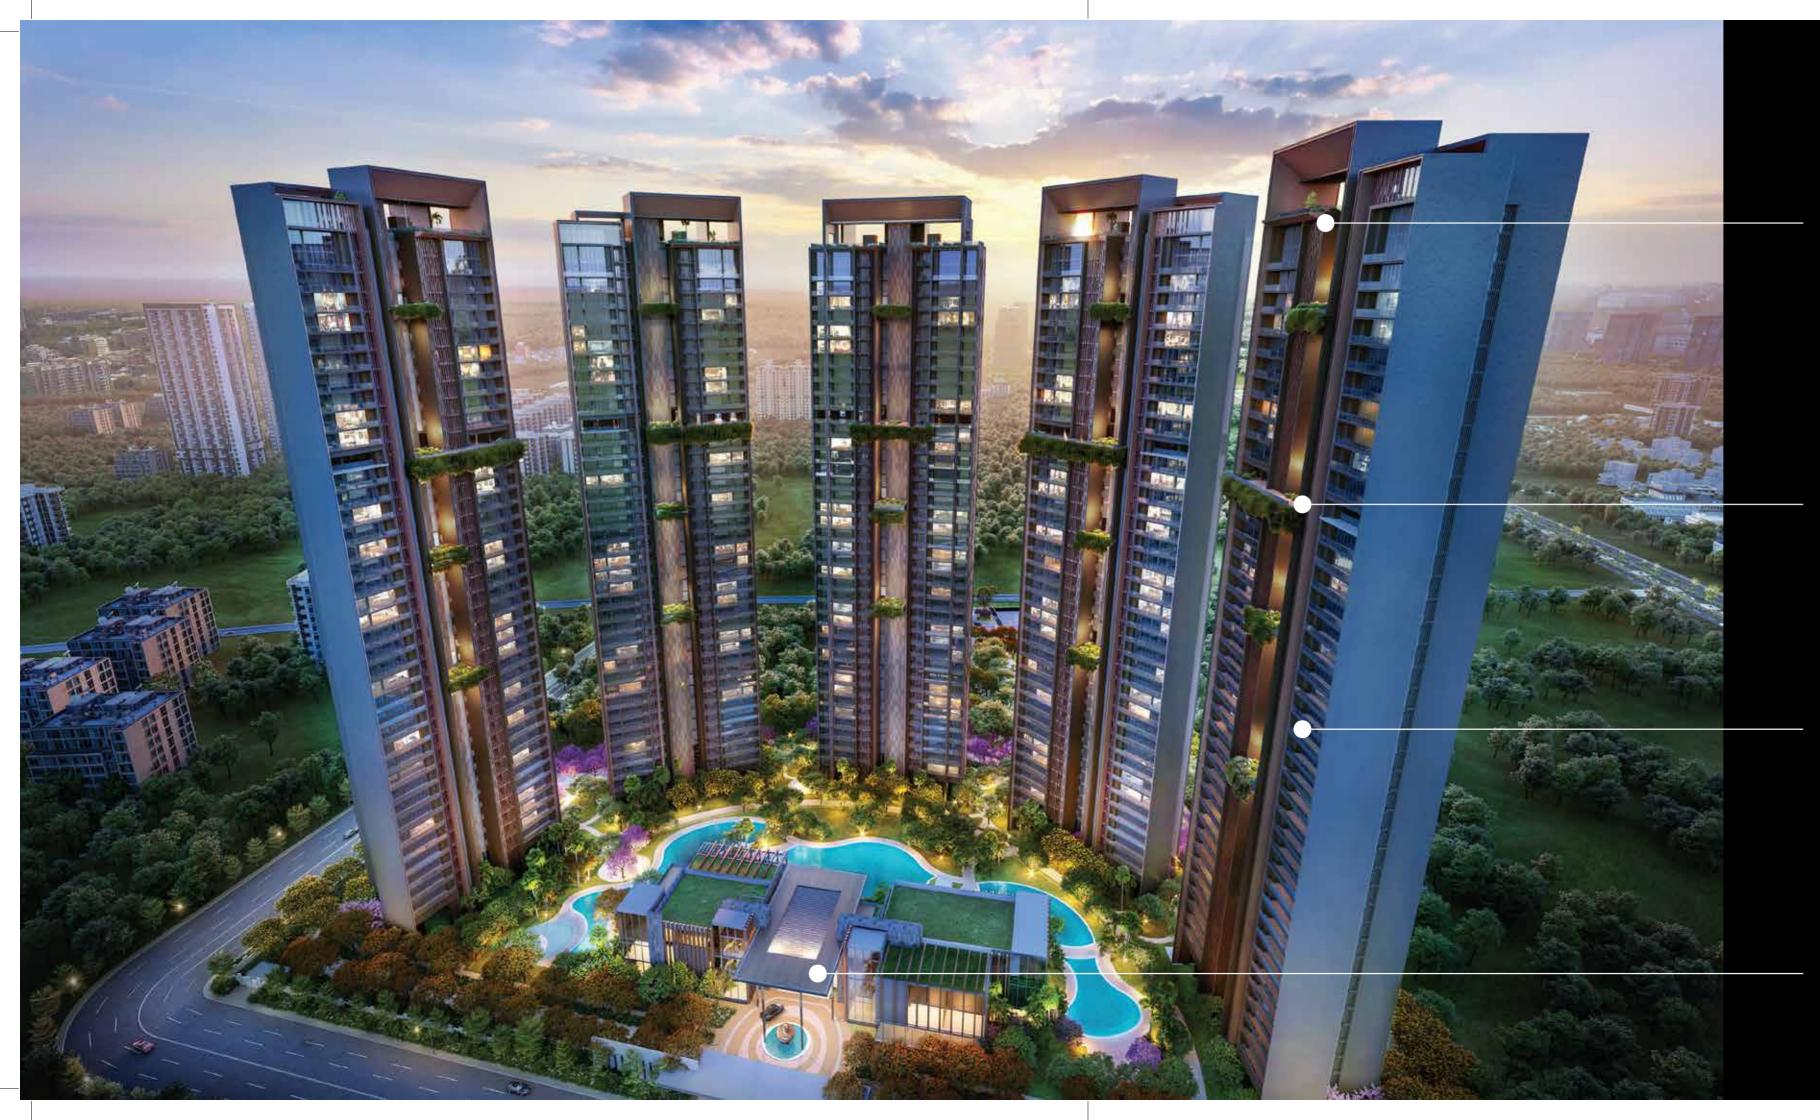

#### SKY TERRACE

Relax and socialize in style amidst panoramic vistas at our rooftop retreat.

#### SKY GARDEN AT 30<sup>TH</sup> FLOOR

Escape to lush greenery and breathtaking views in our elevated oasis.

**3.6** METER FLOOR-TO-FLOOR HEIGHT OF CONDOMINIUMS

#### DOUBLE HEIGHT CLUB ENTRANCE LOBBY

Experience tranquillity and beauty with elevated green spaces and scenic vistas.

TRIPLE HEIGHT ENTRANCE LOBBY

Where elegance welcomes you.

Signature Global Titanium SPR's spacious residences provide ample room for their little ones to play and explore. The building's amenities offer a safe and nurturing environment for their family to thrive.