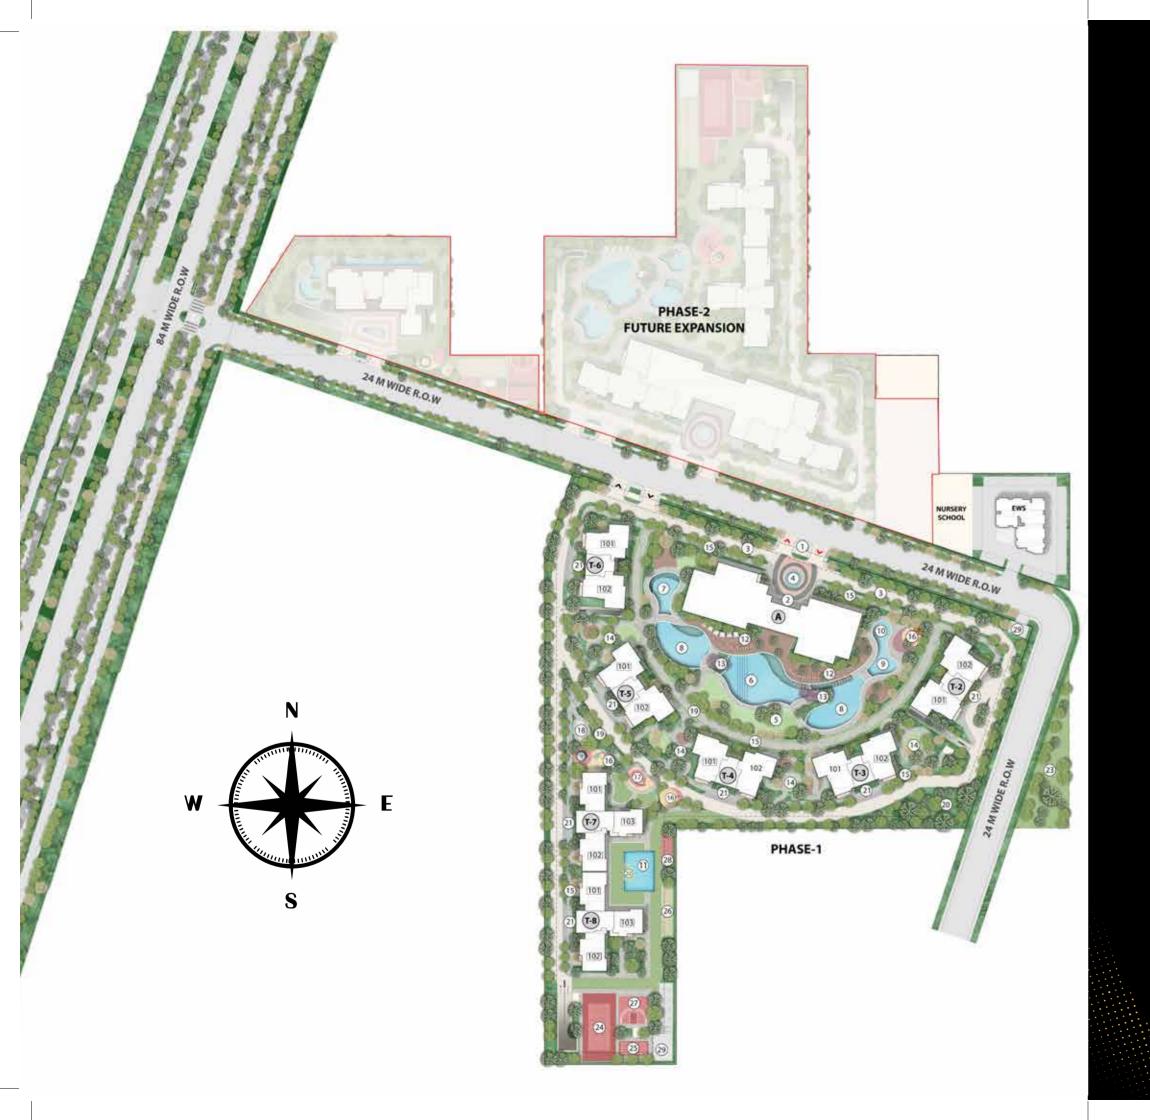

## LOCATION MAP

Map shown here is based upon Google maps

#### AMENITIES

- 1. GUARD HOUSE
- 2. CLUBHOUSE DROP-OFF
- 3. ENTRANCE BOULEVARD
- 4. ENTRANCE FOUNTAIN
- 5. CONGREGATING LAWN
- 6. LAP POOL
- 7. HEATED POOL
- 8. LEISURE POOL
- 9. KID'S POOL
- 10. KID'S WATER PLAY
- 11. LEISURE POOL (T7 & T8)
- 12. LOUNGE DECK

101 L019

13. PLANTED BRIDGES

- 14. SOCIAL GARDENS
- SHADED SEATING AREAS
- ENTRANCE GARDENS
- SCULPTURE/ART/PICNIC AREAS
- FLOWERING & SENSORY GARDENS
   YOGA & MEDIATION
- 15. STROLLING PATH
- 16. TOT LOT AREA
- 17. PRE TEEN & TEEN'S PLAY AREA
- 18. PET GARDEN
- 19. JOGGING TRAIL
- 20. MIYAWAKI FOREST
- 21. TOWER DROP-OFF
- 22. ISLAND GREEN
- 23. MEDICINAL GARDEN

#### SPORTS ARENA

- 24. TENNIS
- 25. BADMINTON
- 26. CRICKET PITCH (PRACTICE)
- 27. HALF BASKETBALL COURT
- 28. OUTDOOR GYM
- 29. SERVICE

#### STILTED AREA

#### CLUBHOUSE (A)

| RAISED PLANTERS WITH LUSH      | T2 - 4.5 BHK | T7 - 3.5 BHK |
|--------------------------------|--------------|--------------|
| PLANTING & GREEN WALL          | T3 - 4.5 BHK | T8 - 3.5 BHK |
| TABLE TENNIS & FOOSBALL TABLES | T4 - 4.5 BHK |              |
| FLOOR CHESS BOARDS             | T5 - 4.5 BHK |              |
| OUTDOOR LIBRARY                | T6 - 4.5 BHK |              |
|                                |              |              |